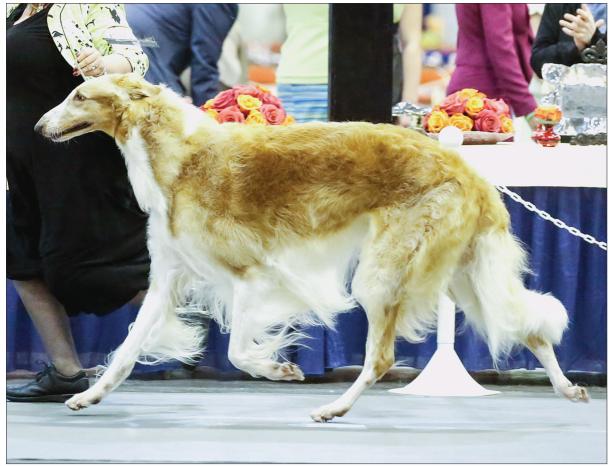

## SBIS GCh. Soyara's The Flying Dutchman

January 23, 2008 Breeder(s): Prudence and Gregory Hlatky Male Red and White Prudence and Gregory Hlatky 4511 County Road 121 Rosharon, TX 77583 281-840-2753; soyara@aol.com

Dutch was the #1 Borzoi in Breed, Grand Champion and Owner-Handled competition in 2014. A striking red, Dutch combines sound structure with beautiful, floating movement. Dutch is a Gold-level Grand Champion, Specialty Best in Show winner and has won the Group numerous times. He has also teamed up with his brother to make up a MSBIS- and MBIS-winning brace.